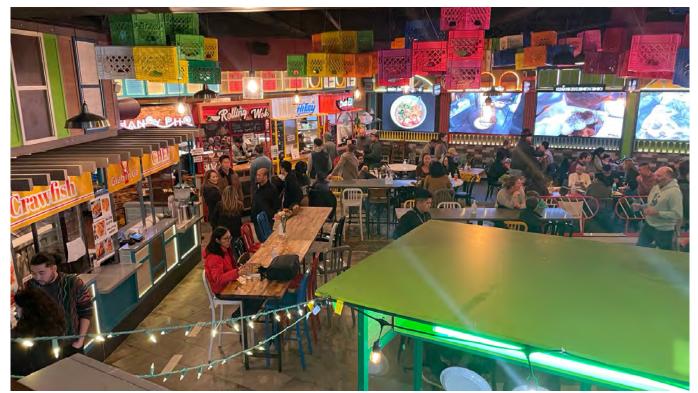

## **ASEAN STREAT**

IS HIGH ENERGY
DINING FACILITY
LOCATED IN URBAN SETTINGS

**ASEAN STREAT** CAN FIT INTO A WIDE VARIETY OF SIZES AND SHAPED SPACES.

## **DESIGN DIRECTION**

DESIGN DIRECTION: REPRESENT A LOCAL STREET FOOD ATMOSPHERE BY USING INSPIRATION FROM LOCAL SOUTHEAST ASIAN BUILDING FACADES