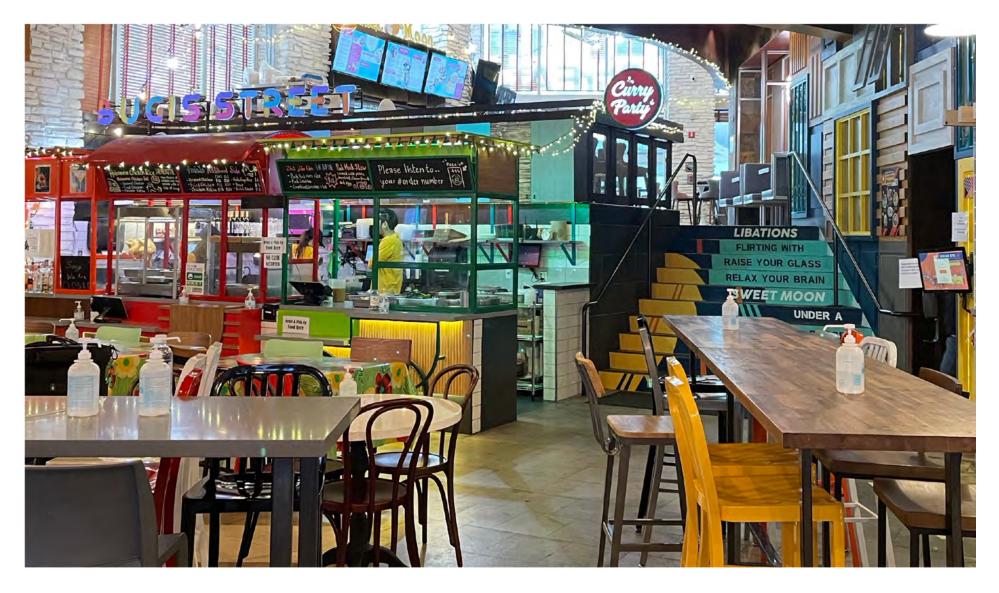

Southeast Asian Food Hall located in downtown Seattle featuring street eats food cart style serving favorite menus from Thailand, Vietnam, Singapore, Philippines, Indonesia, Myanmar, Laos, and Cambodia.

## **ASEAN STREAT**

IS HIGH ENERGY
DINING FACILITY
LOCATED IN URBAN SETTINGS

**ASEAN STREAT** CAN FIT INTO A WIDE VARIETY OF SIZES AND SHAPED SPACES.

## **CONCEPT: ASEAN STREET FOOD**