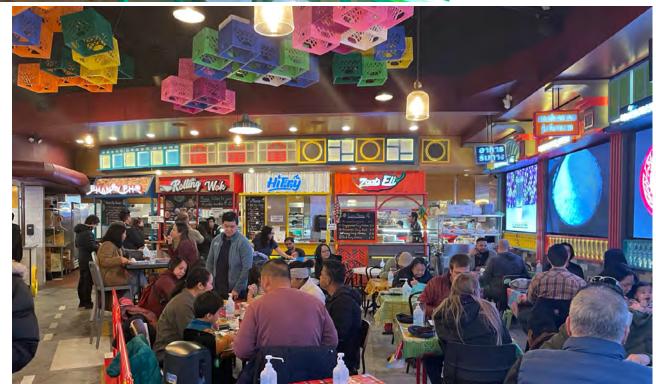

Southeast Asian Food Hall located in downtown Seattle featuring street eats food cart style serving favorite menus from Thailand, Vietnam, Singapore, Philippines, Indonesia, Myanmar, Laos, and Cambodia.

## **ASEAN STREAT**

IS HIGH ENERGY
DINING FACILITY
LOCATED IN URBAN SETTINGS

**ASEAN STREAT** CAN FIT INTO A WIDE VARIETY OF SIZES AND SHAPED SPACES.

## **CONCEPT: ASEAN STREET FOOD**