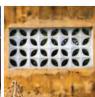

#### **MATERIALS**

OLD BRICK

DOOR / WINDOW FRAME

VENTILATED BRICK

**CURVED STEEL** 

PAINTED GALVANIZED ROOFING

DOOR / WINDOW FRAME STREET FLOOR TILE