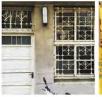

#### **MATERIALS**

OLD BRICK

DOOR / WINDOW FRAME

VENTILATED BRICK

**CURVED STEEL** 

PAINTED GALVANIZED ROOFING

DOOR / WINDOW FRAME STREET FLOOR TILE