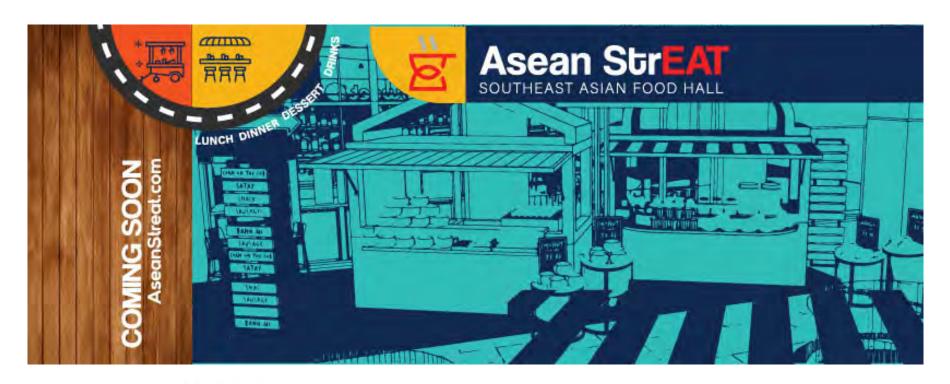

Southeast Asian Food Hall located in downtown Seattle featuring street eats food cart style serving favorite menus from Thailand, Vietnam, Singapore, Philippines, Indonesia, Myanmar, Laos, and Cambodia.

## **SINGAPORE**

HAR GAU

**ASEAN STREAT** IS LOOKING FOR SPACES FROM 5,000 SF TO 9,000 SF **ASEAN STREAT** IS A ASIAN FOOD HALL SERVING BREAKFAST, LUNCH AND DINNER

**CONTACT:** Alan Mayes

AL@ALMAYESPROPERTIES.COM